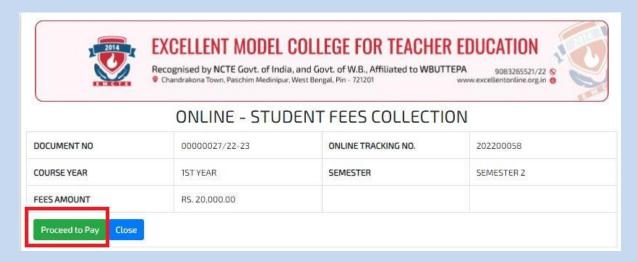

| 100                                                          | ONLINE - STUD                                                                      | ENT FEES COLLECTIO | N                            |
|--------------------------------------------------------------|------------------------------------------------------------------------------------|--------------------|------------------------------|
|                                                              |                                                                                    |                    |                              |
| DATE                                                         | 27/03/2022                                                                         | YEAR               | 2022                         |
| APPLICATION FORM NO<br>OR<br>STUDENT<br>IDENTIFCATION NUMBER | 0066/21-22                                                                         |                    |                              |
| STUDENT                                                      | TEST                                                                               | B.ED               |                              |
| STUDENT DETAILS                                              |                                                                                    |                    |                              |
| UG/PG                                                        | UG                                                                                 |                    |                              |
| ADDRESS                                                      | AT-CHANDRAKONA, PO-CHANDRAKONA, PS-CHANDRAKONA, DIST-PASCHIM MEDINIPUR, PIN-721260 |                    |                              |
| REGISTRATION NO                                              |                                                                                    | ROLL NO            |                              |
| FEES DETAILS                                                 |                                                                                    |                    |                              |
| PURPOSE                                                      | All Type                                                                           | (FOR MULT          | PUE SELECTION, HOLD THE CTRL |
|                                                              | Tuition Fee<br>Library Fees                                                        | KEY AND CL         | ICR ON PURPOSE)              |
| SESSION                                                      | 1st Year                                                                           | SEMESTER           | Semester 2                   |
| FEES STRUCTURER<br>AMOUNT & DETAILS<br>(ONLY FEES STRUCTURE) | 20000                                                                              |                    |                              |
| PAYABLE AMOUNT                                               | 20000                                                                              |                    |                              |
| PAYMENT MODE                                                 | ONLINE PAYMENT                                                                     |                    |                              |

#### Proceed to Pay