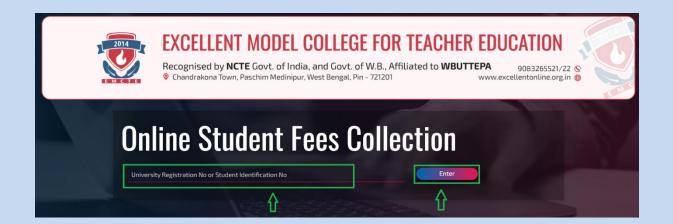

#### Click here to Online fees Payment

### Put your Registration No. and click on ENTER

You will find your details here. In "Fees Details" section, in "Purpose" choose "all type", Session & Semester. Then click on "Proceed to online payment"